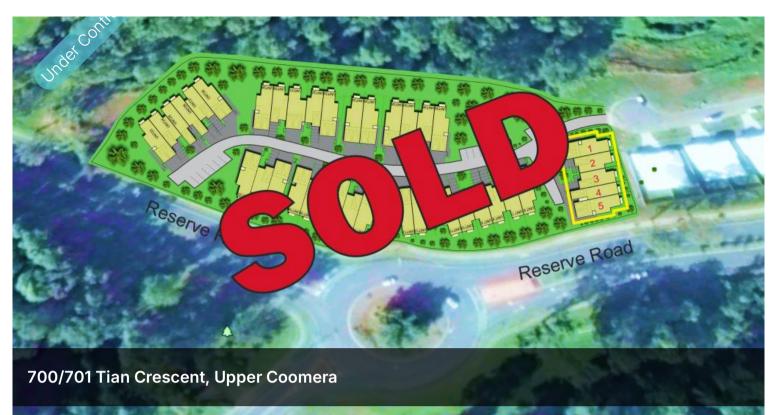

### TOWNHOUSE DEVELOPMENT SITE - APPROVED FOR 39 LOTS

## FIRST 5 LOTS 80% BUILT -SITE INFRA WORKS 100% COMPLETE

# The site is being offered for sale by Expressions of Interest.

Make your strategic development move before the 2018 Commonwealth Games in this ready to go 2.9 hectare site.

Close to public and private, primary and secondary schools, the new Westfield shopping centre, M1 motorway and theme parks.