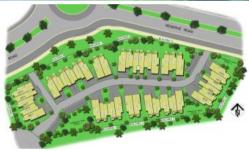

### TOWNHOUSE DEVELOPMENT SITE - APPROVED FOR 39 LOTS

## FIRST 5 LOTS 80% BUILT -SITE INFRA WORKS 100% COMPLETE