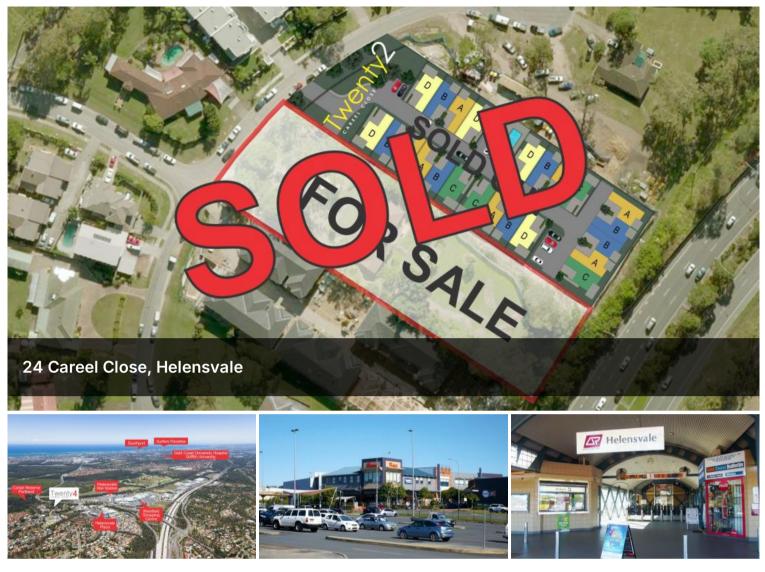

## **Amazing Development Opportunity !**

This flat 5000m2 site is DA approved for 26 townhouses - 23 x 4 bedroom and 3 x 3 bedroom + study.

This ideal location is in close proximity to Helensvale rail, M1 Motorway, schools, theme parks & Westfield shopping centre.