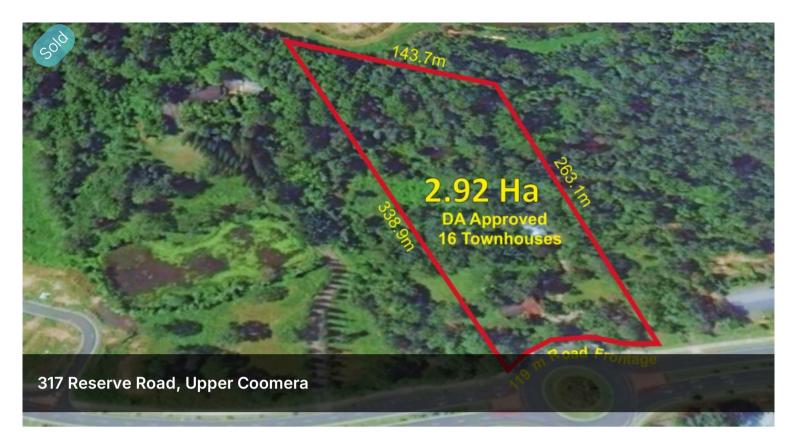

## DA Approved Development Site - 2.92 Hectares

Here is an incredible opportunity for a developer to take advantage of the increasing demand for developable land in the Upper Coomera area.

This large 2.92 Hectare parcel is strategically located linking all of the development in Upper Coomera to fast-growing Oxenford. Close to schools, supermarkets, shops, with easy access to the M1.

🛱 1 🖺 1 🗔 2.92 ha

| Price         | SOLD        |
|---------------|-------------|
| Property Type | Residential |
| Property ID   | 38          |
| Land Area     | 2.92 ha     |