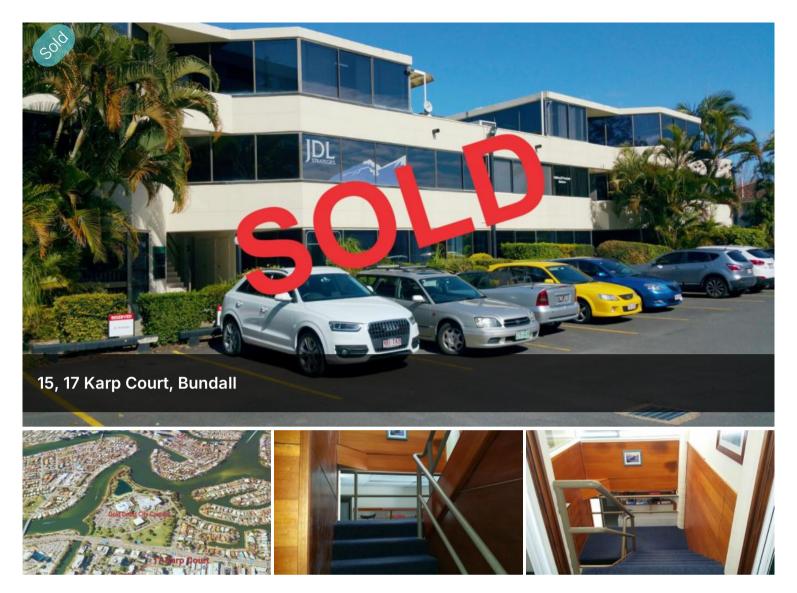

## Spacious Two Level Office Suite - Central Bundall

This two-level office in Bundall is perfect for an owner-operator looking for centrally-located premises to work from or the savvy investor looking for a high return - or both.

Covering approximately 133m² over two levels, this spacious property offers the new owner a third option of using one level as their own premises and renting the other for maximum utilization of the property. A must to inspect for the small business owner wanting to quit throwing money away on rent.

Large office split over two levels with great natural light Convenience of separate mens and womens toilets Reserved car spaces for 2 vehicles - off-street parking nearby

Owner-occupy premises or high-return investment