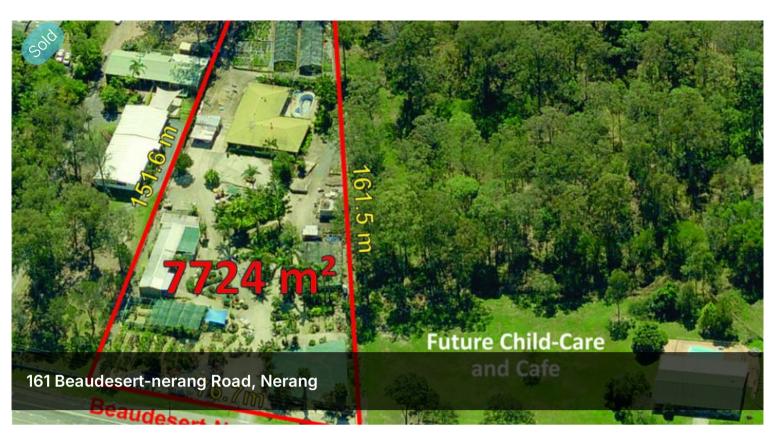

## Potential Re-Development Site -Large 7724m2...

Development sites this close to the Nerang CBD seldom come on the market - especially large acreage allotments fronting a main connecting road. The property comes with established structures to operate a nursery or other related businesses while living in the house and renting the granny flat at the back of the lot.

Alternatively, lease the front of the lot as business premises and rent the residential properties for maximum holding income while planning your future development.

- \* Large 7724m2 allotment with 76m frontage to main road
- \* Great location for residential and/or business development STCA
- \* Develop now or hold with income
- \* Positioned next to approved day-care centre and cafe
- \* Only 1 kilometre to Nerang CBD offices, shops, cinemas, and all amenities
- \* Public transport directly in front of site
- \* Easy to build on flat block with slight elevation in back

### 🛱 1 🖺 1 🗔 7,724 m2

| Price         | SOLD        |
|---------------|-------------|
| Property Type | Residential |
| Property ID   | 18          |
| Land Area     | 7,724 m2    |