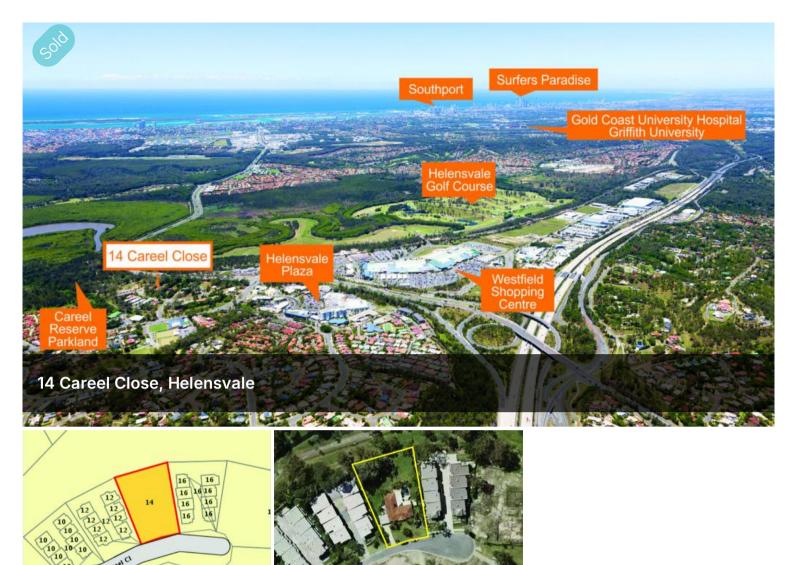

## FAMILY HOME ON 2043m2 WITH DEVELOPMENT...

Helensvale's newest residential development hotspot. This prime location is only moments away from Helensvale Plaza, Westfield Shopping Mall the Helensvale Golf Course, Griffith University and the New Griffith University Gold Coast Hospital. The world is your oyster with the nearby Helensvale train station, bus routes and M1 motorway!

A LONG SETTLEMENT will allow you to apply for Development Approval which the current owners are agreeable to.

Overlooking Careel Reserve, this landholding represents a remarkable opportunity for savvy developers who realise available development land close to major infrastructure is becoming very scarce. 

## **Office Details**

Associated Realtors 9 Hamilton Ave Surfers Paradise, QLD, 4217 Australia 0414 592 920

Approved townhouse location (STCA) Both sides of block have been successfully developed proving the property's potential Walk to Westfields & Helensvale Rail 1 minute to M1 Motorway Back onto Careel Reserve Parklands and Helensvale Golf Course 5 minutes to Fun Parks - Wet'n'Wild, Move World & Dreamworld 10 minutes to Griffith University and New Griffith University Hospital Easy Commute to Brisbane in under an hour