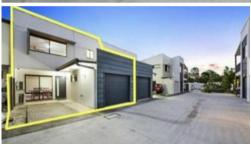

# **Architecturally Designed - Two Living Areas**

Modern 3 bedroom townhouse with two car accomodation & two living areas, steel frame construction, 3000 litre rain water tank, LED lighting and solar hot water.