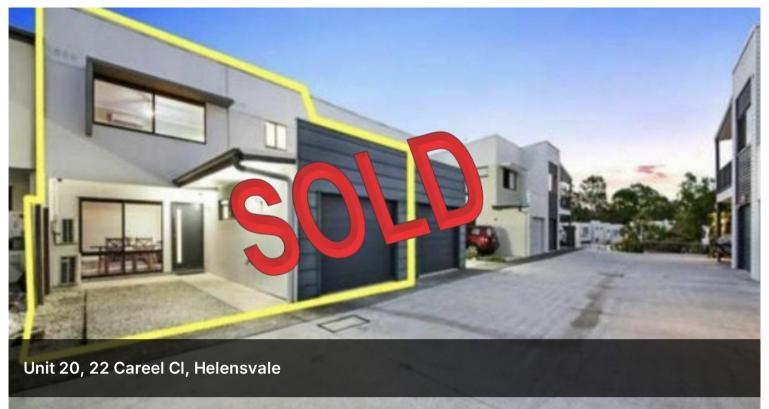

# IDEALLY LOCATED - STYLISH & SPACIOUS

# **Architecturally Designed - Two Living Areas**

Modern 3 bedroom townhouse with two car accomodation & two living areas, steel frame construction, 3000 litre rain water tank, LED lighting and solar hot water.