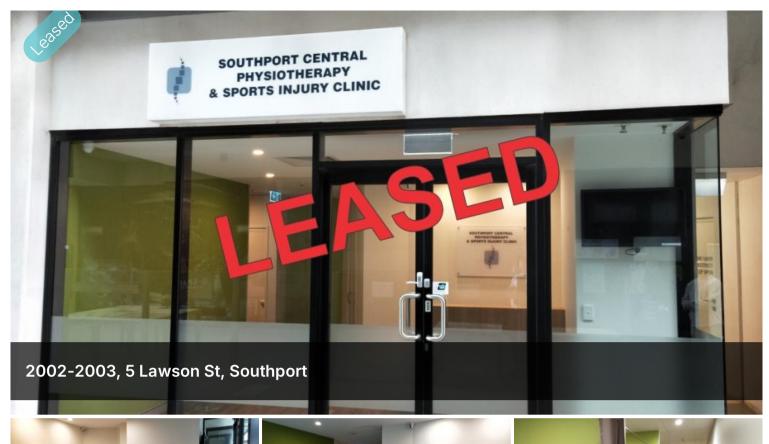

**SOUTHPORT CENTRAL -EXCELLENT EXPOSURE - FULLY FITTED OUT** 

Perfect fit out for physio / sport clinic. Or create your own footprint to suit your business.

- NLA of large 83m<sup>2</sup>
- Three hour free parking for customers and visitors
- Close to public transport,

## shops, hospital, and library

- associated realtors
- High density residential / commercial location
- Excellent exposure with high pedestrian traffic

Motivated vendor ready to negotiate a lease that suits.