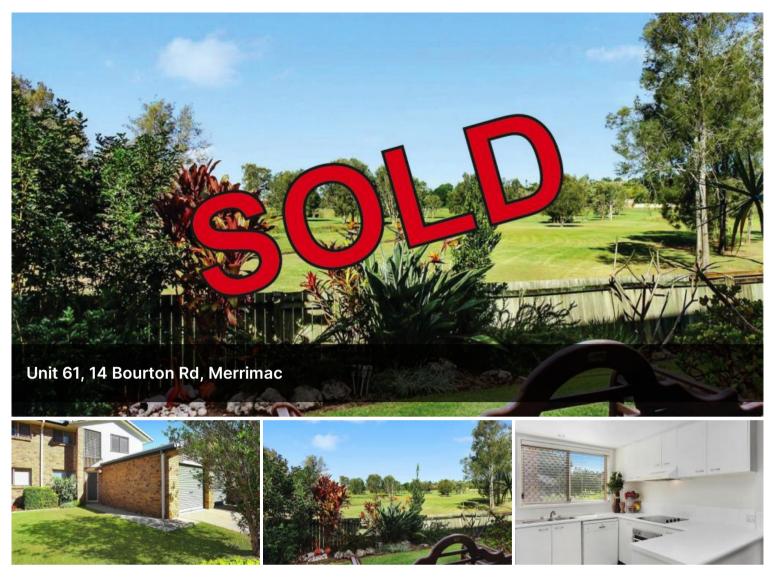

## WIDE OPEN SPACES - PARKSIDE TOWNHOUSE

This pet friendly townhouse is located in an immaculately landscaped leafy estate a short drive from the M1, Schools, Cafes, Shopping, Parks and Medical.

With resort style pool, tennis court, and BBQ facilities on your doorstep you will enjoy entertaining with family and friends.

Inviting spacious open plan living / dining flowing to a private leafy courtyard with expansive park views perfect for relaxing or entertaining.

Gourmet kitchen with stainless steel appliances, dishwasher and large pantry.

Three large bedrooms with ceiling fans and built-in robes, master with walk in robe.

₿3 🖺 1 🚓 1

| Price       | Contact     |
|-------------|-------------|
|             | Agent       |
| Property    | Residential |
| Туре        |             |
| Property ID | 88          |