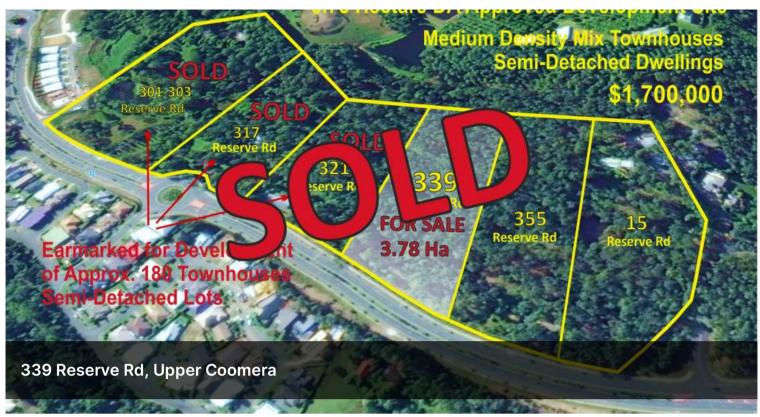

### **DEVELOPMENT SITE - 3.72 HECTARES**

## LARGE MEDIUM DENSITY OVERLAY

DA in place for a mix of Townhouse and Semi-detached dwellings.

Neighbouring site (Approx 11.9 Ha) earmarked for development of a mix of approximately 180 Townhouse and Semi-Detached Dwellings.

Close to schools, supermarkets, shops, theme parks and easy access to the M1.

This site is well positioned for a mix of townhouses, duplexes or freestanding homes.

With full town services this site should be on your list of

□ 3.72 ha

**Price** \$1,700,000

**Property Type** Commercial

Property ID 67

Land Area 3.72 ha