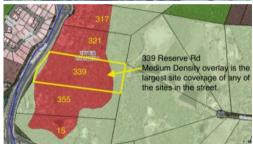

## LARGE MEDIUM DENSITY OVERLAY

DA in place for a mix of Townhouse and Semi-detached dwellings.

Neighbouring site (Approx 11.9 Ha) earmarked for development of a mix of approximately 180 Townhouse and Semi-Detached Dwellings.