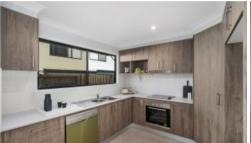

Entertainment area with barbeque and inground pool

Laminex kitchen including designer handles

20 mm engineered stone benchtops

Stain steel 1 and a half bowl sink

Bosch dishwasher

Bosch stainless steel ceramic cooktop

Euromaid stainless slideout rangehood

Bosch stainless steel multifunction oven

Melamine shelving to pantry

The above information provided has been furnished to us by the vendor/s. We have not verified whether or not that information is accurate and do not have any belief in one way or the other in its accuracy. We do not accept any responsibility to any person for its accuracy and do no more than pass it on. All interested parties should make and rely upon their own inquiries in order to determine whether or not this information is in fact accurate.