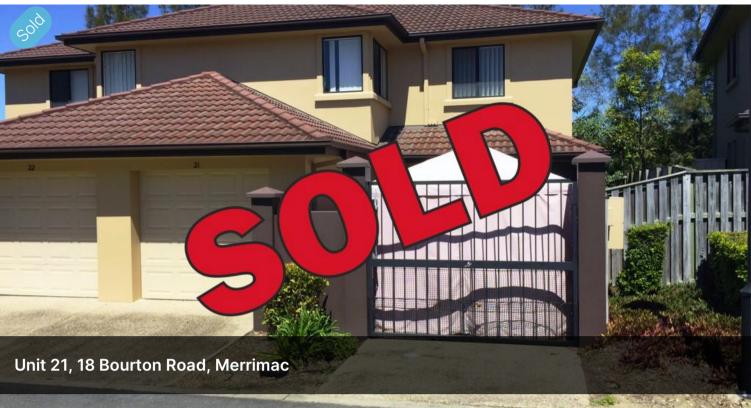

# STEEL FRAME TOWN HOME -SECURITY GATED ESTATE

Central Location in Merrimac

This steel frame pet friendly townhouse is located in an immaculate landscaped leafy estate ideally located a short drive from the M1, Schools, Cafes, Shopping, Parks and Medical.

With resort style pool, spa and BBQ facilities you will be able to enjoy entertaining with family and friends.

Inviting spacious open plan living / dining with timber floors and air-conditioning which flows to a private leafy courtyard perfect for relaxing or entertaining.