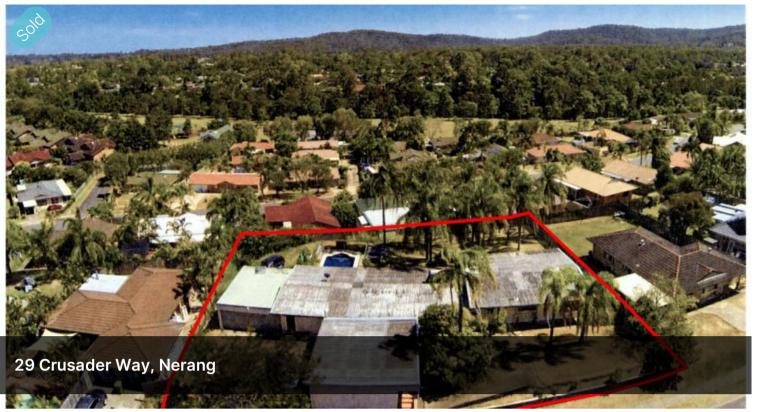

## Large 1401 sqm Double Sized Block

Very rare double-sized block now available located just minutes walk to Nerang State High School.

This elevated parcel of 1401 sqm represents an entry-level development opportunity for the savvy investor or seasoned developer.

Potential for a redevelopment of multiple dwellings (Subject to Council Approval) exists with this unique site.

Property consist of two structures that include three selfcontained residences, one which is a detached granny flat. Good holding property with potential high rental income.

□ 1 □ 1 □ 2 □ 1,401 m2

**Price** SOLD

Property Type Residential

Property ID 56

Land Area 1.401 m2