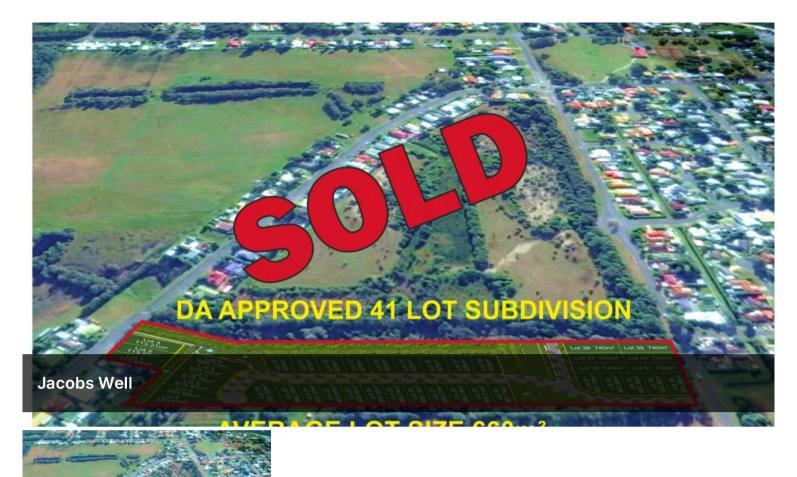

# **DA Approved 41 Lot Subdivision**

## APPROVED 41 LOT SUBDIVISION

Here is a great opportunity to get in on the present development boom happening in the Pimpama - Jacobs Well area.

This DA Approved 41 Lot Subdivision includes 11 lots over 700m2 with an average lot size of 660m2. This development is serviced with town water and sewage.