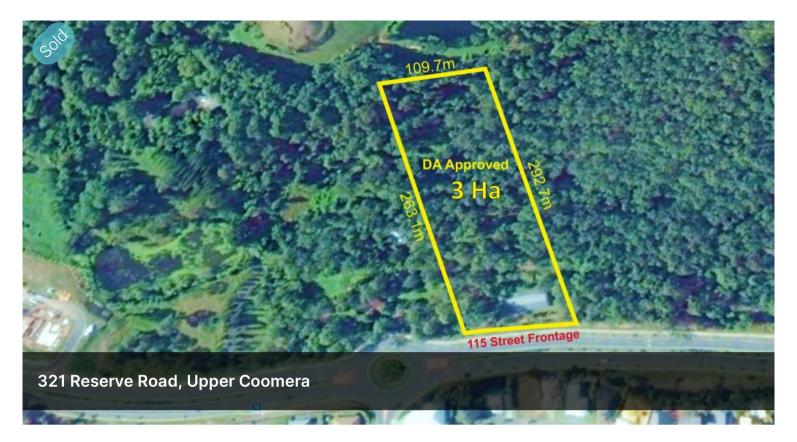

## DA Approved Development Site - 3 Hectares

Offers Invited

Here is an incredible opportunity for a developer to take advantage of the increasing demand for developable land in the Upper Coomera area.

This large 3 Hectare parcel is strategically located linking all development in Upper Coomera to fast-growing Oxenford. Close to schools, supermarkets, shops, with easy access to the M1.

△ 4 △ 2 △ 2 □ 3.00 ha

Price SOLD

Property Type Residential

Property ID 43

Land Area 3.00 ha