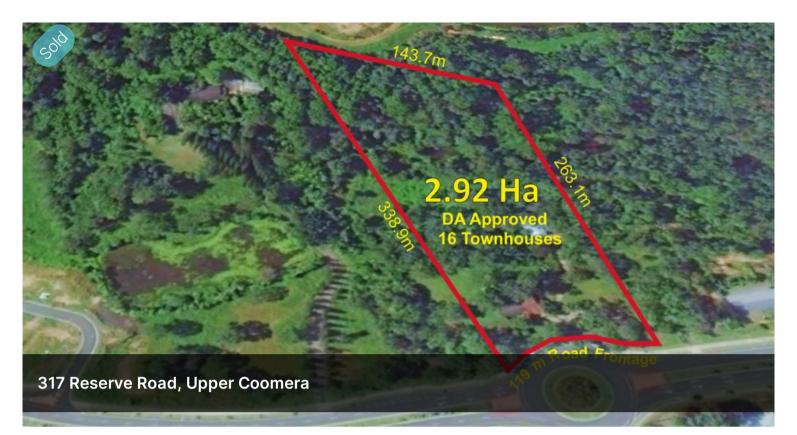

## DA Approved Development Site -2.92 Hectares

Here is an incredible opportunity for a developer to take advantage of the increasing demand for developable land in the Upper Coomera area.

This large 2.92 Hectare parcel is strategically located linking all of the development in Upper Coomera to fast-growing Oxenford. Close to schools, supermarkets, shops, with easy access to the M1.

DA with potential to increase yield. Hurry, this one won't last!.

The above information provided has been furnished to us by the vendor/s. We have not verified whether or not that information is accurate and do not have any belief in one way or the other in its accuracy. We do not accept any responsibility to any person for its accuracy and do no more than pass it on. All interested parties should make and rely upon their own inquiries in order to determine whether or not this information is in fact accurate.

## 🛱 1 📇 1 🗔 2.92 ha

| Price         | SOLD        |
|---------------|-------------|
| Property Type | Residential |
| Property ID   | 38          |
| Land Area     | 2.92 ha     |