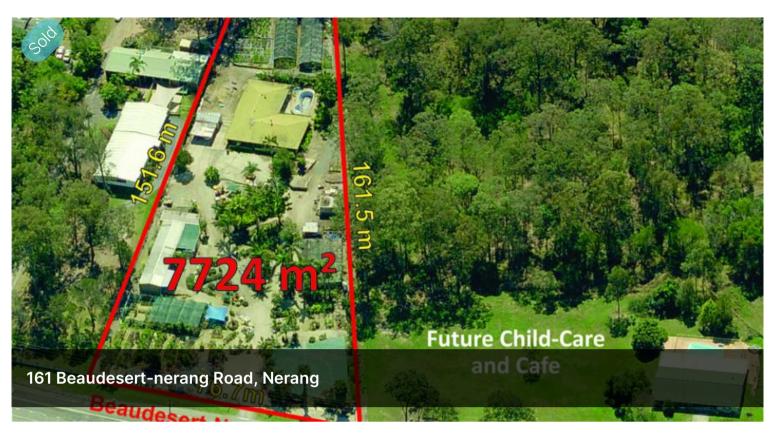

## Potential Re-Development Site -Large 7724m2...

Development sites this close to the Nerang CBD seldom come on the market - especially large acreage allotments fronting a main connecting road. The property comes with established structures to operate a nursery or other related businesses while living in the house and renting the granny flat at the back of the lot.

Alternatively, lease the front of the lot as business premises and rent the residential properties for maximum holding income while planning your future development.

- \* Large 7724m2 allotment with 76m frontage to main road
- \* Great location for residential and/or business
  development STCA
- \* Develop now or hold with income
- \* Positioned next to approved day-care centre and cafe
- \* Only 1 kilometre to Nerang CBD offices, shops, cinemas, and all amenities
- \* Public transport directly in front of site
- \* Easy to build on flat block with slight elevation in back