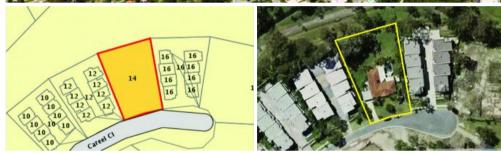

**Price** SOLD

Property Type Residential

Property ID 15

Land Area 2,043 m2

## **Office Details**

Associated Realtors
9 Hamilton Ave Surfers
Paradise, QLD, 4217
Australia
0414 592 920

Approved townhouse location (STCA)

Both sides of block have been successfully developed

proving the property's potential