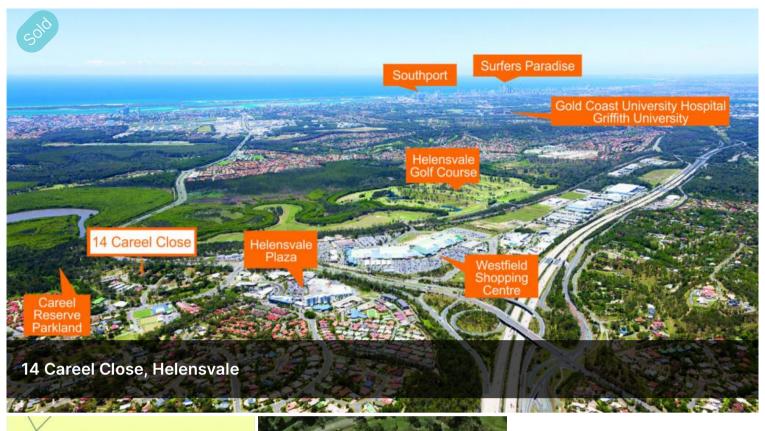

## FAMILY HOME ON 2043m2 WITH DEVELOPMENT...

Helensvale's newest residential development hotspot. This prime location is only moments away from Helensvale Plaza, Westfield Shopping Mall the Helensvale Golf Course, Griffith University and the New Griffith University Gold Coast Hospital. The world is your oyster with the nearby Helensvale train station, bus routes and M1 motorway!

A LONG SETTLEMENT will allow you to apply for Development Approval which the current owners are agreeable to.

Overlooking Careel Reserve, this landholding represents a remarkable opportunity for savvy developers who realise available development land close to major infrastructure is becoming very scarce.

Walk to Westfields & Helensvale Rail

1 minute to M1 Motorway

Back onto Careel Reserve Parklands and Helensvale Golf

Course

5 minutes to Fun Parks - Wet'n'Wild, Move World &

Dreamworld

10 minutes to Griffith University and New Griffith University

Hospital

Easy Commute to Brisbane in under an hour

The above information provided has been furnished to us by the vendor/s. We have not verified whether or not that information is accurate and do not have any belief in one way or the other in its accuracy. We do not accept any responsibility to any person for its accuracy and do no more than pass it on. All interested parties should make and rely upon their own inquiries in order to determine whether or not this information is in fact accurate.