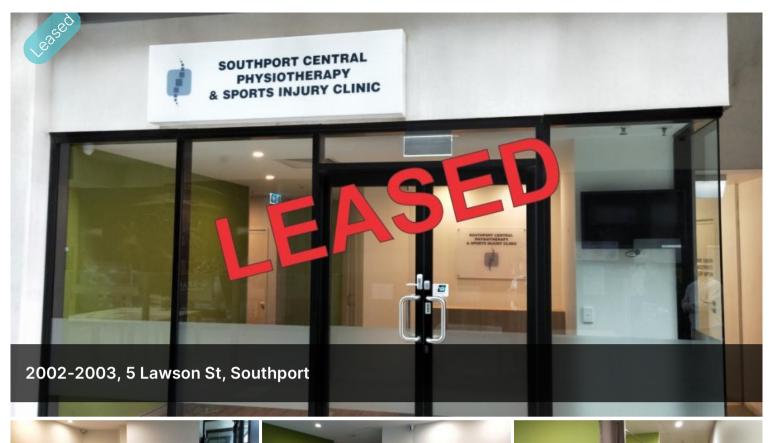

**SOUTHPORT CENTRAL -EXCELLENT EXPOSURE - FULLY FITTED OUT** 

Perfect fit out for physio / sport clinic. Or create your own footprint to suit your business.

- NLA of large 83m<sup>2</sup>
- Three hour free parking for customers and visitors

## shops, hospital, and library

- High density residential / commercial location
- Excellent exposure with high pedestrian traffic

Motivated vendor ready to negotiate a lease that suits.