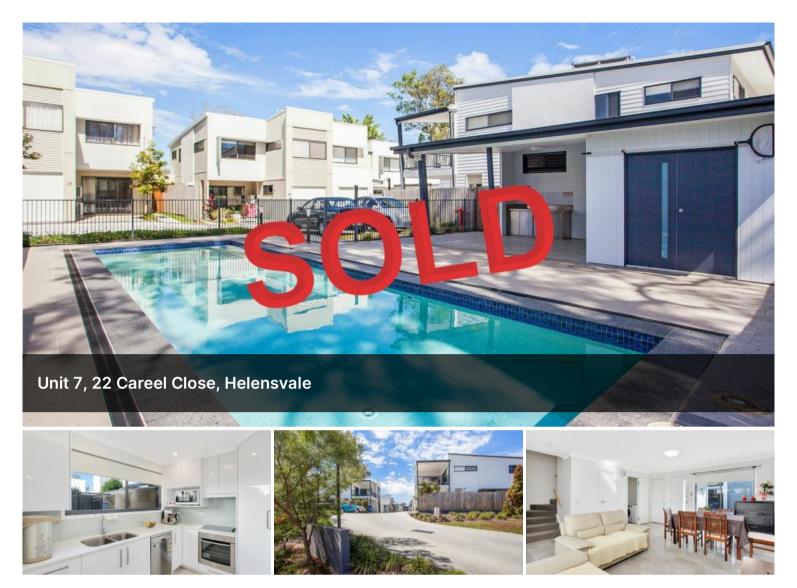

### **OFFERS OVER \$399,000**

This spacious 3 Bedroom Townhouse with 2 car accommodation is in as new condition featuring steel frame construction, rainwater tank, LED lighting throughout & Solar Hot Water.

This beautifully landscaped development is nestled in a prime location moments from Westfield Shopping Mall, Helensvale Plaza, and the

Helensvale Golf Course. Stroll to nearby parklands, walk the

₿3 ₿2 ඁ 2

Unwind at the sun-drenched north-facing swimming pool or enjoy a bbq

at the poolside entertaining area.Featuring contemporary architectural design, Townhouse 7, Twenty2 Careel Close, showcases a distinctly modern design.

Walk to Westfield & Helensvale Rail Station - 2 Minutes to M1 Motorway, 10 Minutes to Griffith University & Gold Coast University Hospital.

Features in Brief:

- Gourmet kitchen with Stone bench tops & quality stainless steel appliances.

- A stone's throw from Careel Reserve Parklands
- 5 Minutes to Fun Parks Wet'n'Wild, Movie World & Dreamworld

- 10 Minutes to Harbour Town & and The Broadwater

- Easy commute to Brisbane in under an hour

## - North Facing Sun-drenched Pool with BBQ Facilities

The above information provided has been furnished to us by the vendor/s. We have not verified whether or not that information is accurate and do not have any belief in one way or the other in its accuracy. We do not accept any responsibility to any person for its accuracy and do no more than pass it on. All interested parties should make and rely upon their own inquiries in order to determine whether or not this information is in fact accurate.